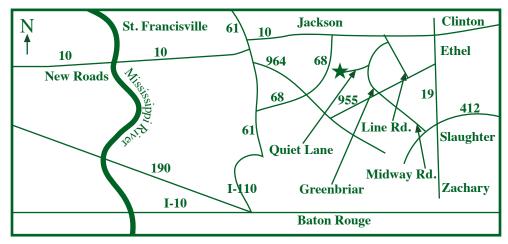

## From Mississippi and New Roads

Hwy 61 South from St. Francisville, 6 miles. (New Roads - From John James Audubon Bridge, Right onto Hwy 61 South, 2 miles). Left onto 964 past Thompson Creek Bridge. Go 3 miles. Left onto 955 past 4-way stop. Go 3.5 miles. Left onto Greenbriar. Go 2 miles. Left onto Quiet Lane (gravel), .5 mile to home. Street signs are on back of stop signs.

## **From Baton Rouge**

I-110 North to Hwy 61 North (Exit 8C Natchez, St. Francisville). 12 miles to Hwy 68. Right onto 68. Go 4 miles. Right onto 964 at 4-way stop. Go .5 mile. Left onto 955. Go 3.5 miles. Left onto Greenbriar. Go 2 miles. Left onto Quiet Lane (gravel), .5 mile to home. Street signs are on back of stop signs.

### From Clinton

Hwy 10 West to Hwy 19. Left onto 19. Go 3.5 miles to 955 West. Right onto 955 (over railroad). Go 3 miles. Right onto Greenbriar. Go 2 miles. Left onto Quiet Lane (gravel), .5 mile to home. Street signs are on back of stop signs.